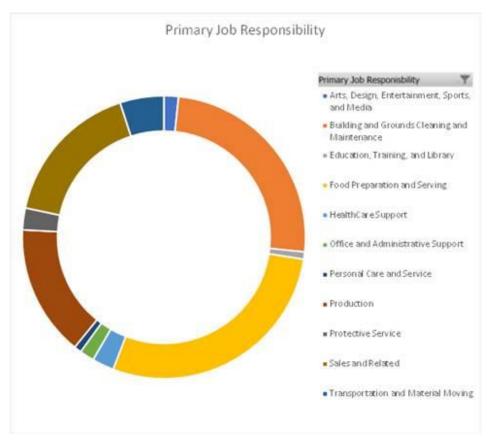

wood products including cutting boards, pens, coasters, and bowls. Jacob, Kyle, Chris, Evan, & Corey held the crowd's attention making pens on a lathe. Artists received multiple compliments including "most professional presentation". Artists were asked for business cards and did a great job working with customers. Former teachers have also reached out and requested private showings and classroom field trips to Hatch Studios- to encourage students to explore interests, talents, and seek opportunities earning money while doing something they enjoy!









## Artists at Hatch Studios hit a record high in sales this month - \$516.00

## **Cha-Ching** \$\$\$\$\$\$\$







# National Disability Employment Awareness Month

Check out these numbers for individual's employed in Clark County!







### **Human Resources**

September was a very busy month in Human Resources. Of the **33 staff hired** in 2022, we hired 9 in September (27% of the total in one month) and have a retention rate of 85% with these new hires. It seems as though the applicant pool is beginning to loosen up a bit and more people are applying.

#### NEW HIRE BREAKDOWN IN SEPTEMBER

DSPs 5 SSAs 3 Management 1

We are working on enhancing and sustaining quality **leadership in FF Mueller Center** and are looking forward to working with our new Interim Director of FF Mueller Center for the next few months. Nancy Banks is enthusiastic and positive. She brings ICF expertise and will provide structure and healing. We are working on recruiting an FF Mueller Supervisor, a Manager of Nursing and a permanent Director.