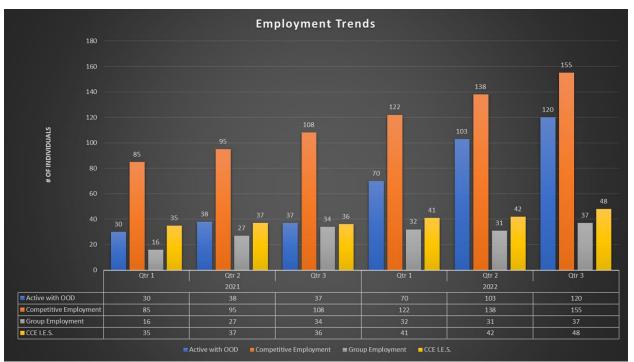

ny wood products including cutting boards, pens, coasters, and bowls. Jacob, Kyle, Chris, Evan, & Corey held the crowd's attention making pens on a lathe. Artists received multiple compliments including "most professional presentation". Artists were asked for business cards and did a great job working with customers. Former teachers have also reached out and requested private showings and classroom field trips to Hatch Studios- to encourage students to explore interests, talents, and seek opportunities earning money while doing something they enjoy!









## Artists at Hatch Studios hit a record high in sales this month - \$516.00

## **Cha-Ching** \$\$\$\$\$\$\$







# National Disability Employment Awareness Month

Check out these numbers for individual's employed in Clark County!







### **Human Resources**

September was a very busy month in Human Resources. Of the **33 staff hired** in 2022, we hired 9 in September (27% of the total in one month) and have a retention rate of 85% with these new hires. It seems as though the applicant pool is beginning to loosen up a bit and more people are applying.

#### NEW HIRE BREAKDOWN IN SEPTEMBER

DSPs 5 SSAs 3 Management 1

We are working on enhancing and sustaining quality **leadership in FF Mueller Center** and are looking forward to working with our new Interim Director of FF Mueller Center for the next few months. Nancy Banks is enthusiastic and positive. She brings ICF expertise and will provide structure and healing. We are working on recruiting an FF Mueller Supervisor, a Manager of Nursing and a permanent Directo